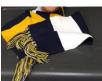

Multi-colored scarf
One size fits most | Z-1007

| One size into intost   2-1007 |          |  |
|-------------------------------|----------|--|
| Price                         | Quantity |  |
| \$15                          |          |  |