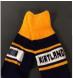

Multi-colored knit mittens

| One size iits most   2-1015 |     |       |
|-----------------------------|-----|-------|
| Price                       | Qua | ntity |
| \$15                        |     |       |